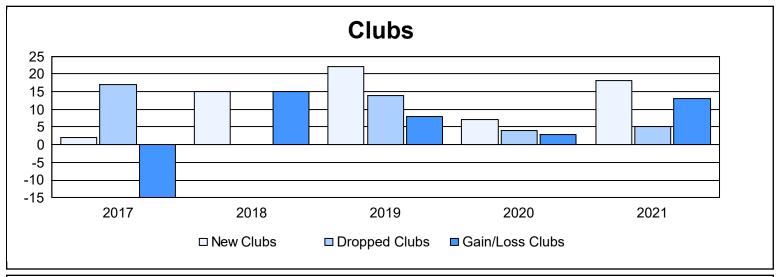

District 301A2 As of June 2021 Cumulative

| Year      | New<br>Clubs | Dropped<br>Clubs | Gain/<br>Loss<br>Clubs | New<br>Members | Charter<br>Members | Reinstate<br>Members | Transfer<br>Members | Total<br>Member<br>Added | Total<br>Members<br>Dropped | Gain/<br>Loss<br>Members |
|-----------|--------------|------------------|------------------------|----------------|--------------------|----------------------|---------------------|--------------------------|-----------------------------|--------------------------|
| 2016-2017 | 2            | 17               | -15                    | 317            | 70                 | 12                   | 1                   | 400                      | 535                         | -135                     |
| 2017-2018 | 15           | 0                | 15                     | 541            | 639                | 24                   | 2                   | 1,206                    | 305                         | 901                      |
| 2018-2019 | 22           | 14               | 8                      | 368            | 511                | 23                   | 1                   | 903                      | 885                         | 18                       |
| 2019-2020 | 7            | 4                | 3                      | 324            | 166                | 15                   | 0                   | 505                      | 476                         | 29                       |
| 2020-2021 | 18           | 5                | 13                     | 543            | 433                | 12                   | 2                   | 990                      | 559                         | 431                      |
| Average   | 13           | 8                | 5                      | 419            | 364                | 17                   | 1                   | 801                      | 552                         | 249                      |