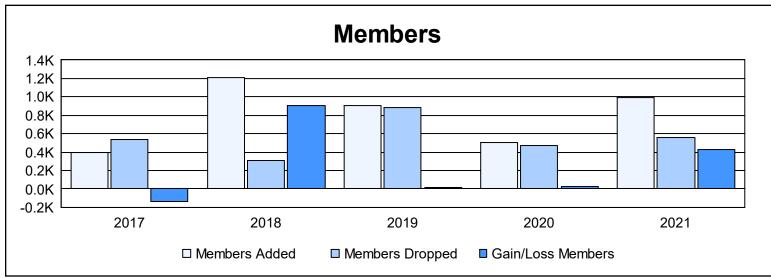

District 301A2 As of June 2021 Cumulative

| Year      | New<br>Clubs | Dropped<br>Clubs | Gain/<br>Loss<br>Clubs | New<br>Members | Charter<br>Members | Reinstate<br>Members | Transfer<br>Members | Total<br>Member<br>Added | Total<br>Members<br>Dropped | Gain/<br>Loss<br>Members |
|-----------|--------------|------------------|------------------------|----------------|--------------------|----------------------|---------------------|--------------------------|-----------------------------|--------------------------|
| 2016-2017 | 2            | 17               | -15                    | 317            | 70                 | 12                   | 1                   | 400                      | 535                         | -135                     |
| 2017-2018 | 15           | 0                | 15                     | 541            | 639                | 24                   | 2                   | 1,206                    | 305                         | 901                      |
| 2018-2019 | 22           | 14               | 8                      | 368            | 511                | 23                   | 1                   | 903                      | 885                         | 18                       |
| 2019-2020 | 7            | 4                | 3                      | 324            | 166                | 15                   | 0                   | 505                      | 476                         | 29                       |
| 2020-2021 | 18           | 5                | 13                     | 543            | 433                | 12                   | 2                   | 990                      | 559                         | 431                      |
| Average   | 13           | 8                | 5                      | 419            | 364                | 17                   | 1                   | 801                      | 552                         | 249                      |